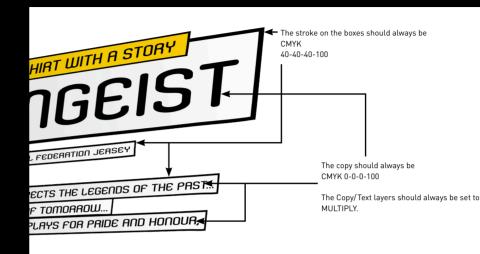

Black copy layers, including the ETN and Headline should be set to Multiply before merging.

The boxes behind the copy are vector smart objects. They are on a separate layer in PhotoShop. Double click the layer and the vector smart object will open in Adobe Illustrator. Adjust the box accordingly in Illustrator if you have longer or shorter copy. But follow the setup of the supplied master file. You should not re-create the CTA setup.