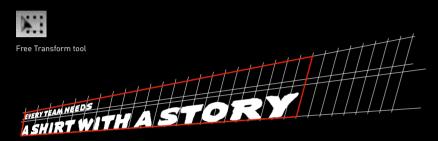

#### CREATING LEVEL 1 HEADLINES

Duplicate Text layer and save in the event you need to start over. Convert text to outlines and draw a box around it. This box will help as a guide when distorting text in Adobe Illustrator.

Group the text and the box and place over the grid on the left most vertical line.

Use your FREE TRANSFORM TOOL (E) in Illustrator to distort the copy. Use the box to align with the grid for better copy alignment. This will help keep perspective and visual reality. To use the free transform tool click a corner, pull and quickly press and hold the command key. Only then will it allow you to distort.