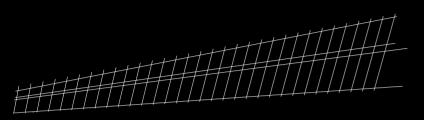

#### CREATING LEVEL 1 HEADLINES

This should only be done in Adobe Illustrator.

When creating a headline use the delivered templates. They are above. One is for longer headlines and the other is for shorter headlines. This part 100% stretched on the horizontal scale.

This part 115% stretched on the horizontal scale.

This part 130% stretched on the horizontal scale.

When typing in your headline. The second line should be twice the size of the first.

The type will be squashed at the left side when distorted into the grid. Some space needs to be allowed for this. Divide the whole headline roughly into 3. Make the first part 130% stretched on the horizontal scale. Make the second part 115% stretched on the horizontal scale. Leave the last part 100% stretched on the horizontal scale. Of course you might have to try this more than once. Use your best judgement.

## every team needs A SHIRT WITH A STORY

Create box around the text

Grid for long headlines

This is the desired visual effect. Clean distortion.

2/