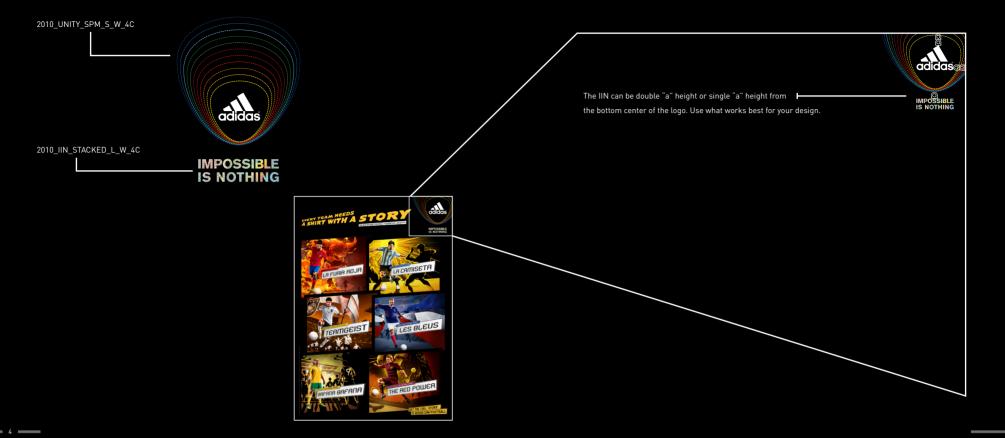

#### **TABLE OF CONTENTS**

| Logo | 04 |
|------|----|

- Fonts/URL/Legal \_\_\_\_\_\_06 \_\_\_\_\_
  - Executions 08
  - Key Visuals 14
- Creating Headlines
  - Contact 26

The Unity SPM and the IIN should always be considered as one element and scaled as such. The following are general size guides for different applications.

Print: Small version at 177% for A4 sp and at 192% for A3 dps masters. Outdoor: Large version at 10% x (page width + page height).

There are 3 different versions of the Unity SPM. Use the correct Unity SPM for specific layout sizes. The IIN should be 80% of the width of the adidas "a".

The IIN can be double or single "a" height and should be centered beneath the Unity SPM.

The Untiy SPM and the IIN should be considered one element and scaled as such. Own versions must not be created.

### KEY VISUALS - LOGO AND IIN

20

KEY VISUALS

## IMPOSSIBLE IS NOTHING

2010\_IIN\_STACKED\_L\_W\_4C