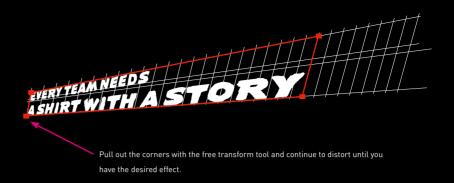

Group the text and the box and place over the grid on the left most vertical line.

Use your FREE TRANSFORM TOOL (E) in Illustrator to distort the copy. Use the box to align with the grid for better copy alignment. This will help keep perspective and visual reality. To use the free transform tool click a corner, pull and quickly press and hold the command key. Only then will it allow you to distort.

Be sure not to distort the copy too much. It must keep a good perspective without looking like you used a computer to warp it.

When you are finished, delete the box around the copy, turn off the grid and you have a headline. Create a new document, paste your newly created headline in and add what ever colour you need to use.