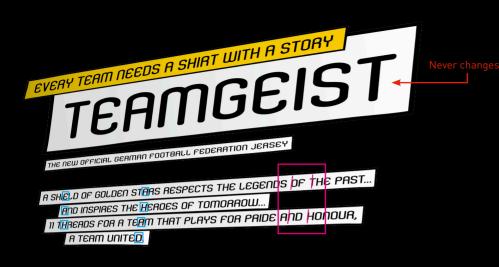

26

TO ACTIONS

CREATING CALL 1

The headline in the CTA should never change. It has been created for the Country specifically.

The copy in Fed Kits should always be set using the Unity font.

To set copy for CTAs use Adobe PhotoShop. Templates are available.

Type your copy into PhotoShop as close to the size you'll need as possible to fit in the box.

Rasterize your copy as a Smart Object. Use you free transform tool and distort the copy. The copy must retain the same size and perspective per line.

Black copy layers, including the ETN and Headline should be set to Multiply before merging.

The boxes behind the copy are vector smart objects. They are on a separate layer in PhotoShop. Double click the layer and the vector smart object will open in Adobe Illustrator. Adjust the box accordingly in Illustrator if you have longer or shorter copy. But follow the setup of the supplied master file. You should not re-create the CTA setup.