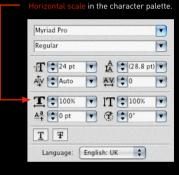

#### CREATING LEVEL 1 HEADLINES

This should only be done in Adobe Illustrator.

When creating a headline use the delivered templates. They are above. One is for longer headlines and the other is for shorter headlines. This part 100% stretched on the horizontal scale.

This part 115% stretched on the horizontal scale.

This part 130% stretched on the horizontal scale.

When typing in your headline. The second line should be twice the size of the first.

The type will be squashed at the left side when distorted into the grid. Some space needs to be allowed for this. Divide the whole headline roughly into 3. Make the first part 130% stretched on the horizontal scale. Make the second part 115% stretched on the horizontal scale. Leave the last part 100% stretched on the horizontal scale. Of course you might have to try this more than once. Use your best judgement.